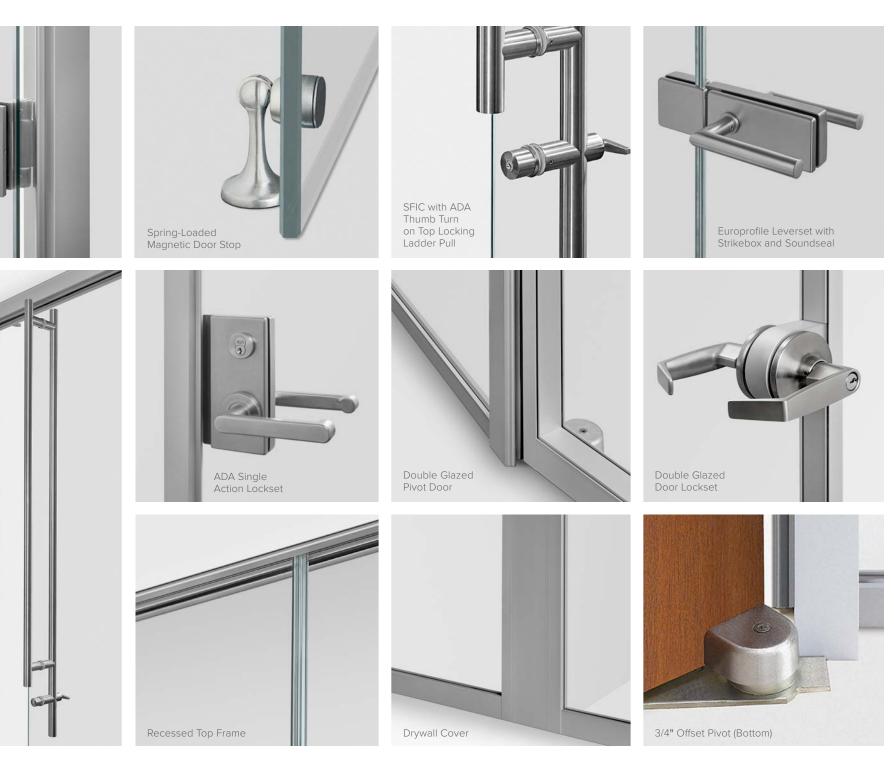

## Thoughtful design.

Endless hardware options perfectly complement the sleek aluminum framing. Moving mechanisms and inner workings are concealed to highlight overall elegance.