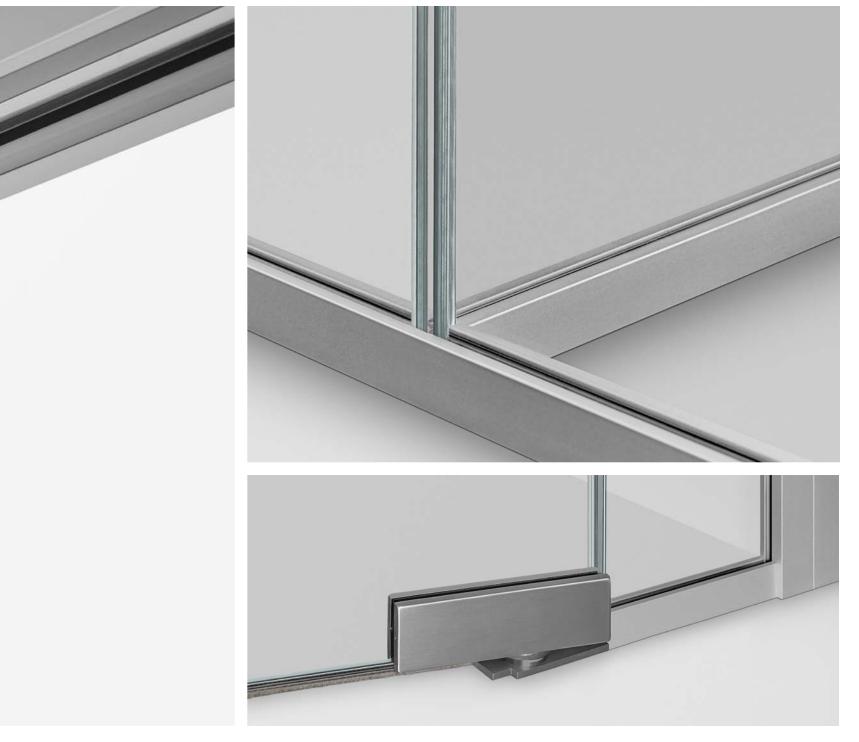

## Thoughtful design.

Endless hardware options perfectly complement the sleek aluminum framing. Moving mechanisms and inner workings are concealed to highlight overall elegance.

# Remarkably refined.

Seismic Approved

1/2" Thick Glass

Scratch-**Resistant Finish** 

++

Frameless Glass System

Structural Polycarbonate Joints