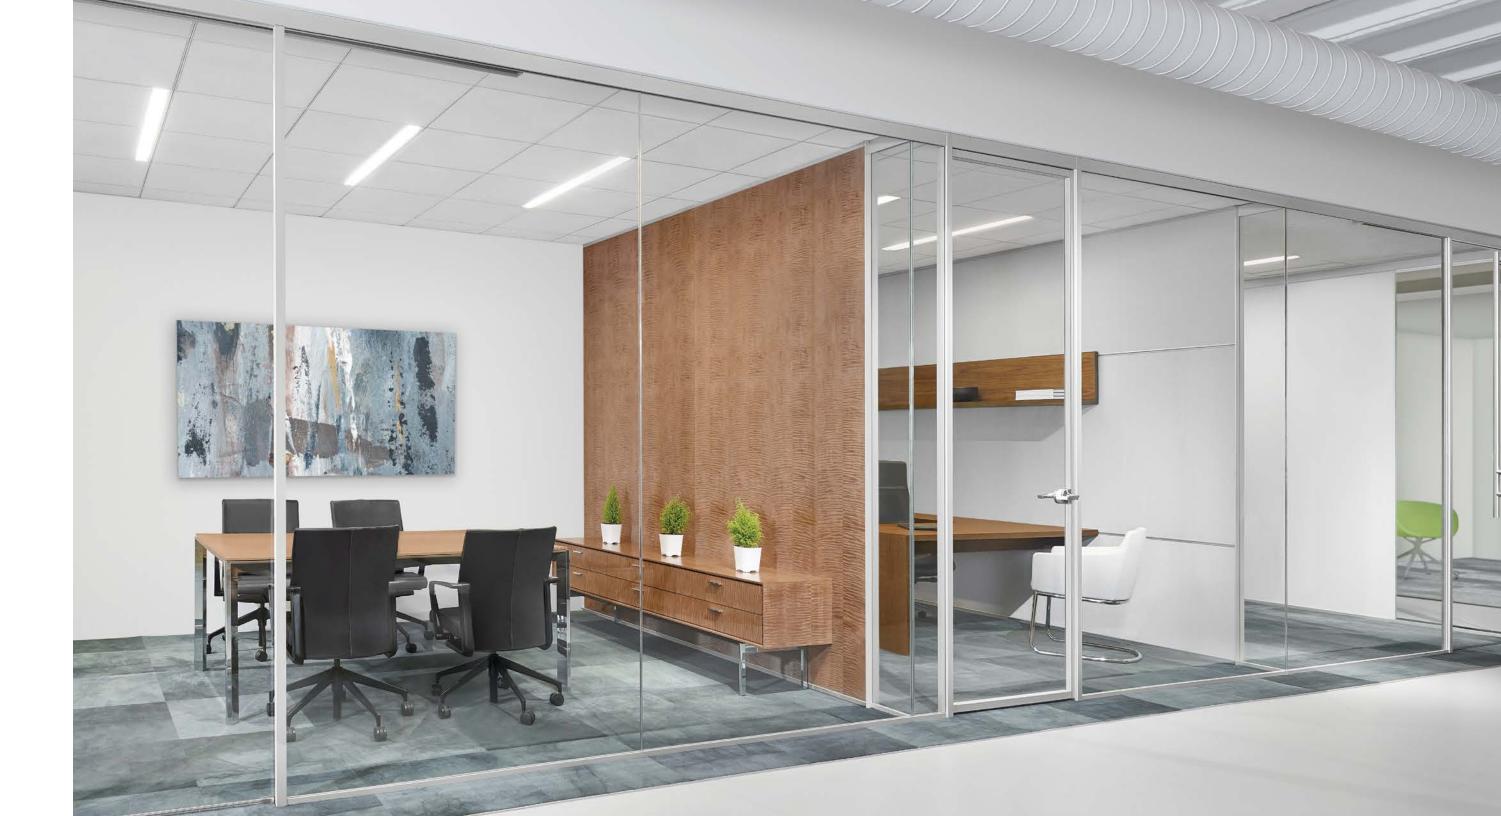

## Artfully adaptable.

Designed as the perfect companion to ALUR Glass Wall, ALUR Dividing Wall features easy-to-assemble frames, off-module design, integrated power, and voice and data cabling for greater flexibility in adapting to changes in layout and technology.

Wall frames are capable of supporting hang-on furniture components on both sides of the wall. Wall tiles are available in thermofused and high-pressure laminate, fabric, tackable, and whiteboard as well as COM options.