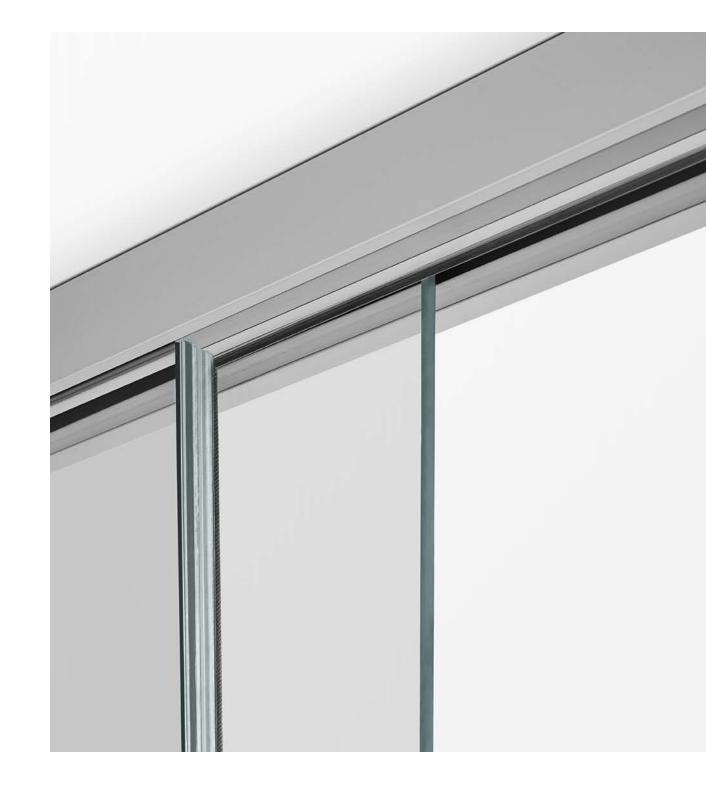

### Less is more.

The ALUR Glass Wall discreet glass-to-glass joints eliminate the need for vertical mullions, creating the stunning impression of a vast expanse of unsupported glass. Low-profile channels with minimal framing also create a much more streamlined appearance compared to other bulkier, heavy-framed storefront systems.

The aluminum is bead-blasted prior to anodizing, providing a flawless finish that is also fingerprint and scratch resistant. PVDF resin finishes are available in black, dark bronze, and white as well as matching custom-color finishes. Glass options include clear and low-iron tempered and laminated, gray and bronze tinted, acid etched, and white laminated.