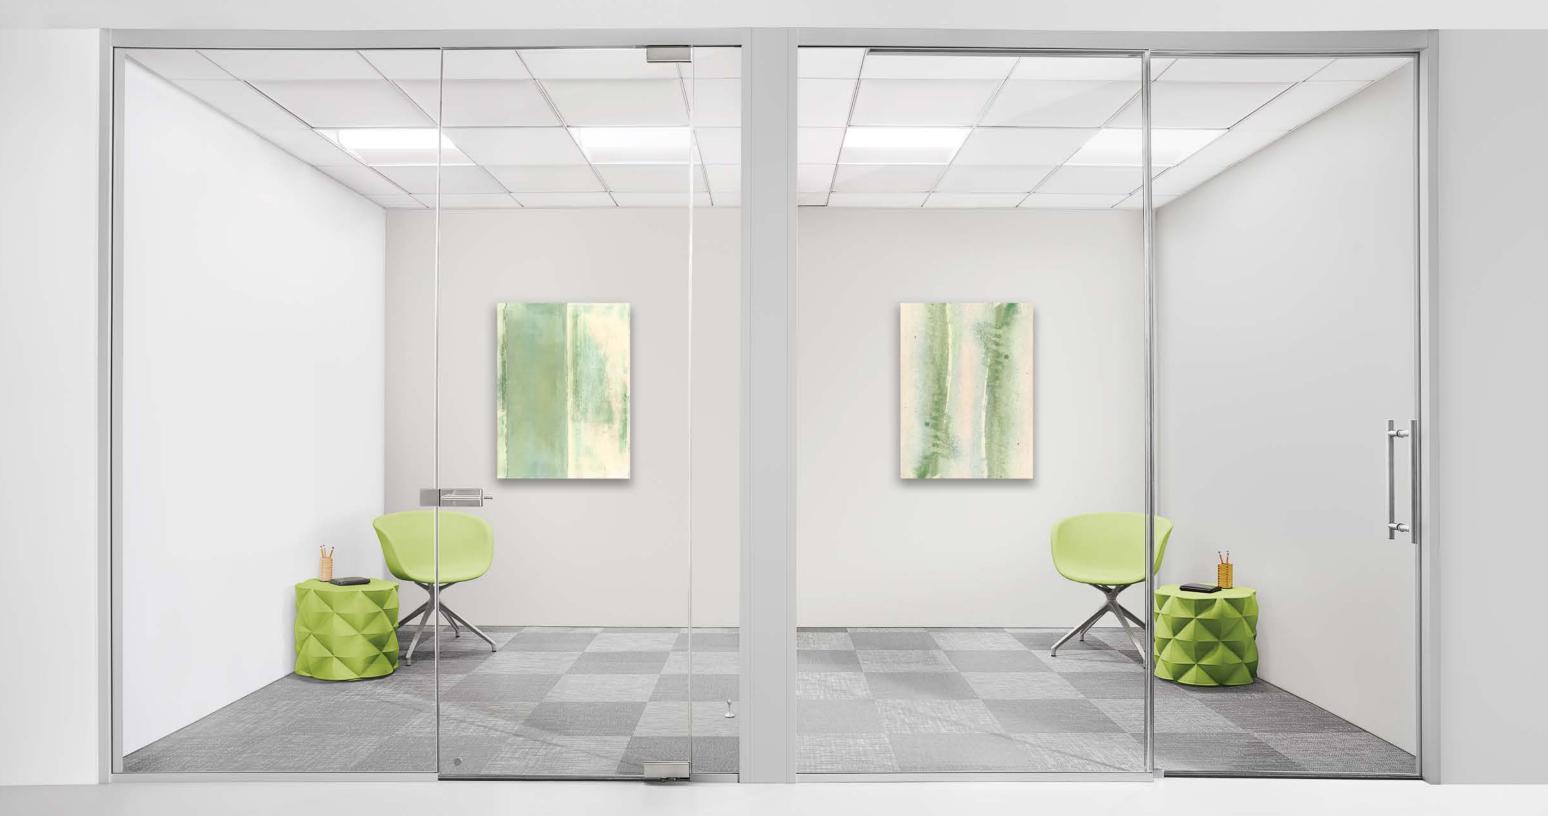

# Functionality built on flexibility.

Exceptional Sound Privacy

Modular Power, Voice, and Data

3<sup>1</sup>/<sub>2</sub>" Thick Wall

Vertical and Horizontal Tiles

| _ | ŀ | - | - |
|---|---|---|---|
|   |   | _ | _ |

**Tight Seams** 

## Thoughtful design.

Endless hardware options perfectly complement the sleek aluminum framing. Moving mechanisms and inner workings are concealed to highlight overall elegance.