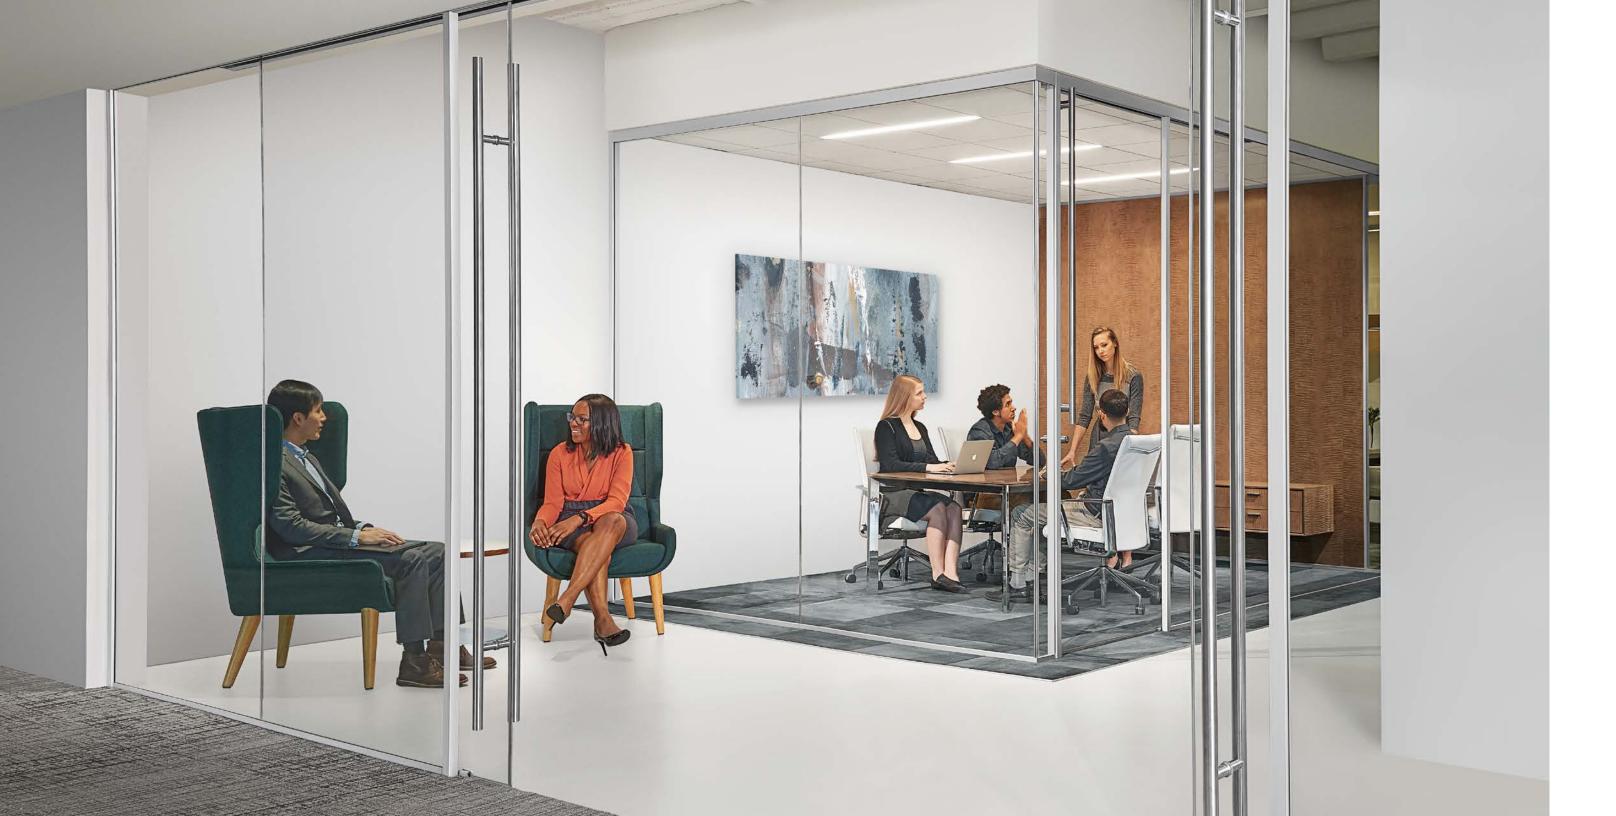

### Less is more.

The ALUR Glass Wall discreet glass-to-glass joints eliminate the need for vertical mullions, creating the stunning impression of a vast expanse of unsupported glass. Low-profile channels with minimal framing also create a much more streamlined appearance compared to other bulkier, heavy-framed storefront systems.

## Artfully adaptable.

Designed as the perfect companion to ALUR Glass Wall, ALUR Dividing Wall features easy-to-assemble frames, off-module design, integrated power, and voice and data cabling for greater flexibility in adapting to changes in layout and technology.