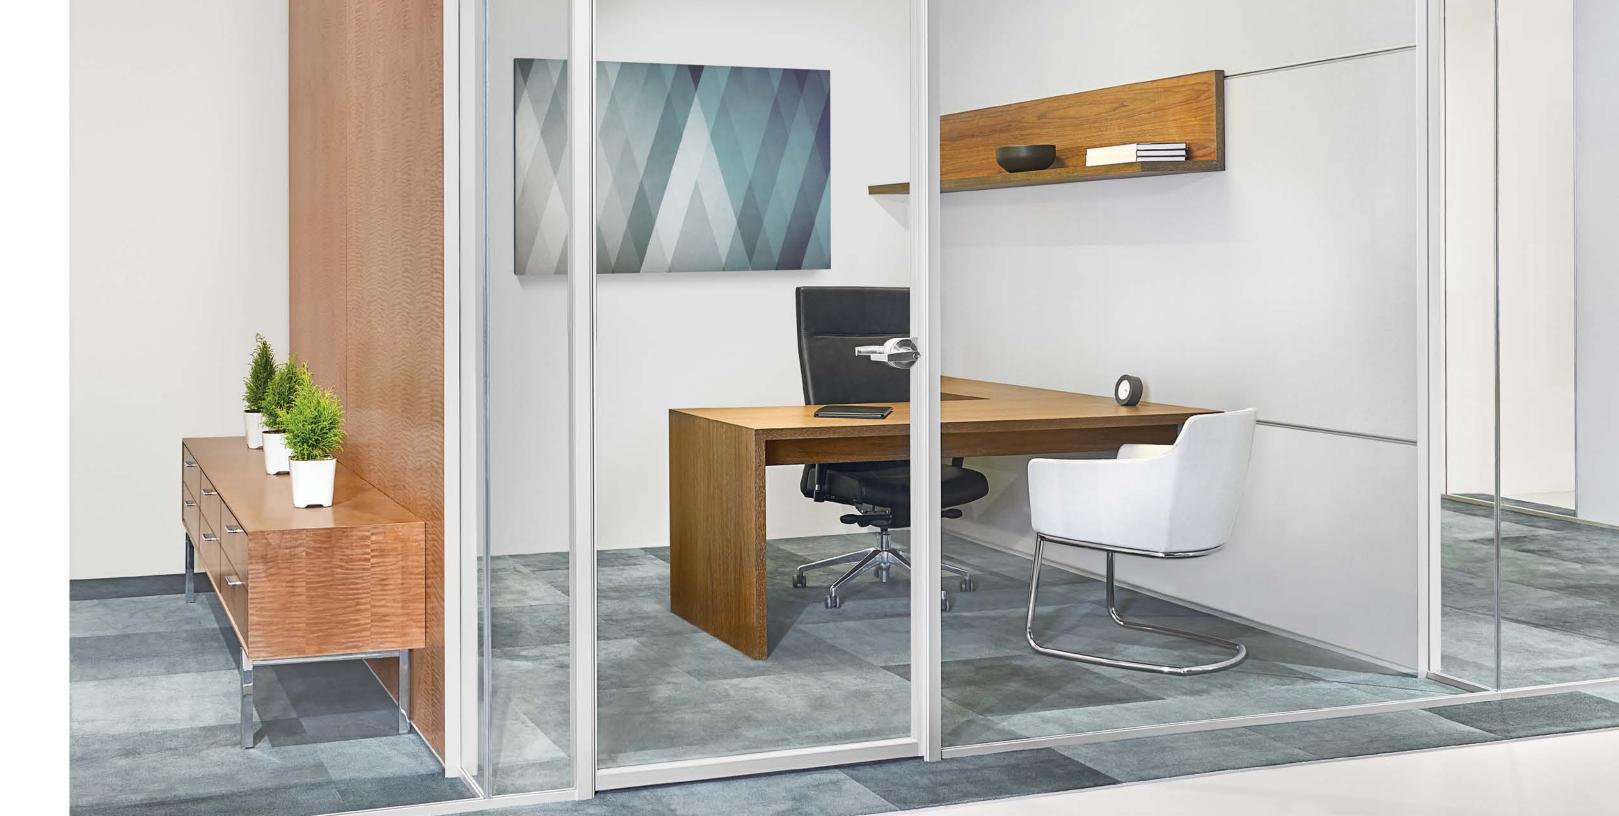

## Artfully adaptable.

Designed as the perfect companion to ALUR Glass Wall, ALUR Dividing Wall features easy-to-assemble frames, off-module design, integrated power, and voice and data cabling for greater flexibility in adapting to changes in layout and technology.

Wall frames are capable of supporting hang-on furniture components on both sides of the wall. Wall tiles are available in thermofused and high-pressure laminate, fabric, tackable, and whiteboard as well as COM options.