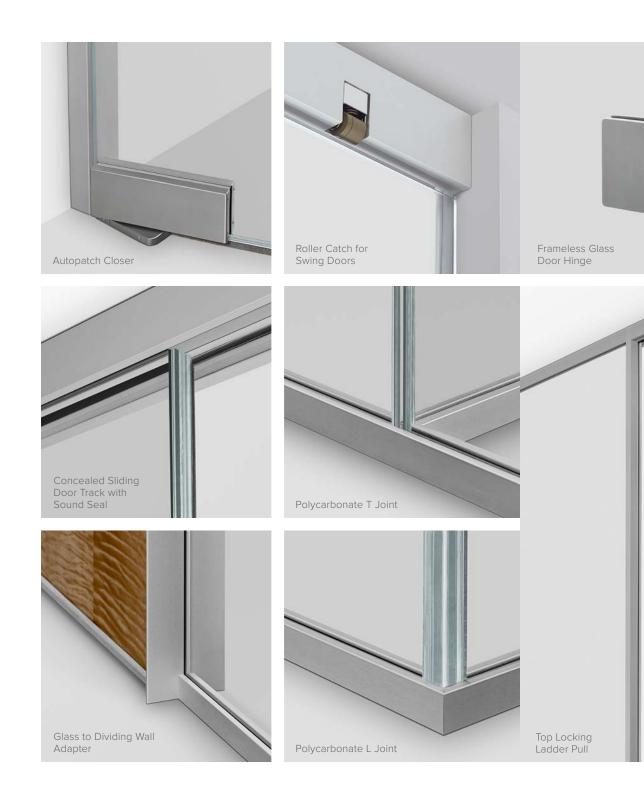

## Thoughtful design.

Endless hardware options perfectly complement the sleek aluminum framing. Moving mechanisms and inner workings are concealed to highlight overall elegance.