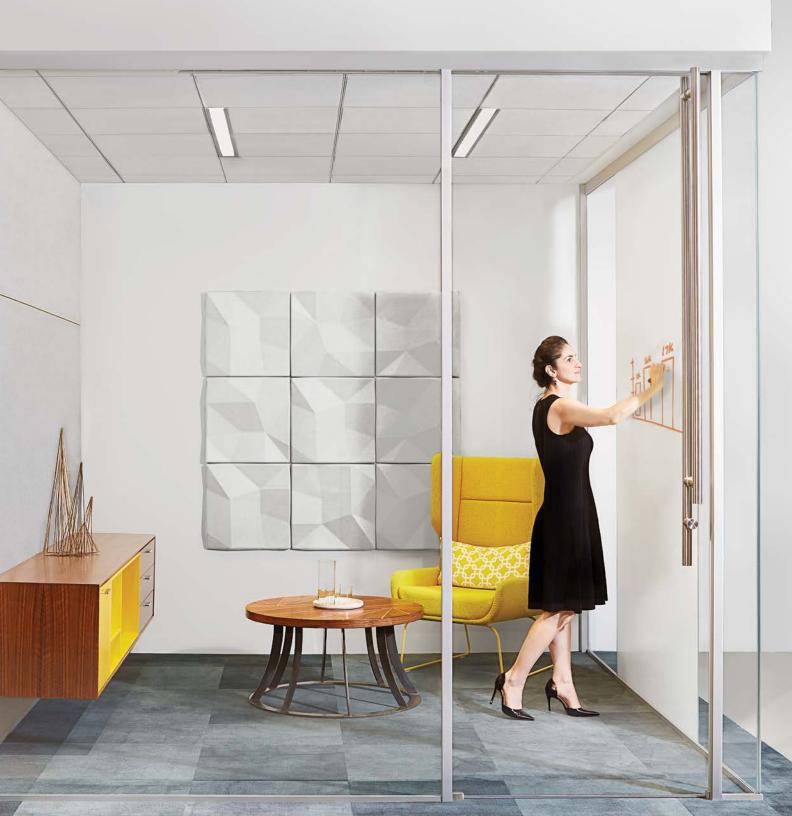

### Less is more.

The ALUR Glass Wall discreet glass-to-glass joints eliminate the need for vertical mullions, creating the stunning impression of a vast expanse of unsupported glass. Low-profile channels with minimal framing also create a much more streamlined appearance compared to other bulkier, heavy-framed storefront systems.

The aluminum is bead-blasted prior to anodizing, providing a flawless finish that is also fingerprint and scratch resistant. PVDF resin finishes are available in black, dark bronze, and white as well as matching custom-color finishes. Glass options include clear and low-iron tempered and laminated, gray and bronze tinted, acid etched, and white laminated.

# Remarkably refined.

Seismic Approved

1/2" Thick Glass

Scratch-**Resistant Finish** 

++

Frameless Glass System

Structural Polycarbonate Joints