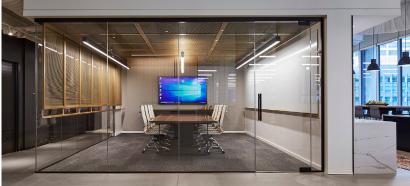

R ALUR'S GREAT PERFORMANCE. ALUR'S BEST PRICE.

Award-Winning Glass Office Fronts from \$400/LF Delivered and Installed!

## FEATURES

- 36 STC
- 1/2" Thick Clear Tempered Glass

Select

- Polycarbonate Joints
- 4-Sided Door Seals
- Limited Lifetime Warranty
- Made in USA